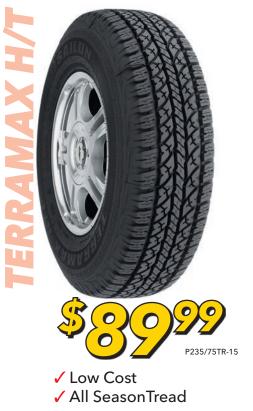

### **PASSENGER CAR TIRES**

Tread design may vary.

Your size in stock. Call for size & price.

Tread design may vary. Your size in stock. Call for size & price

FREE: Installation, air checks, rotations, equal value replacement & flat repair!