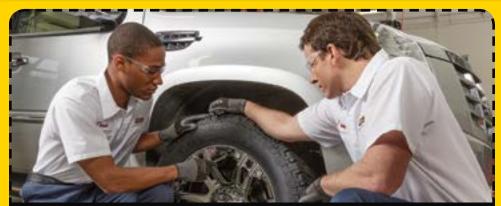

### BRING IN THIS COUPON TO GET YOUR FREEPRE-TRIP SAFETY CHECK

Our Free Pre-Trip Safety Check includes a visual inspection to determine the condition of the following:

- Tire Inspection
- Tire Pressure Check
- $\boldsymbol{\cdot}$  Visual Wheel Alignment Inspection as indicated by tire wear
- Visual Inspection of Front End Components
- Visual Inspection of Brake Components (Calipers, Brake Rotors/Drums, Brake Pads/Shoes, including braking material measurement using a brake gauge, Brake Hose and Hardware, Master Cylinder, including check of Brake Fluid

BATTERIES

- Visual Inspection of Shocks and/or Struts
- Visual Battery Inspection and Load Test