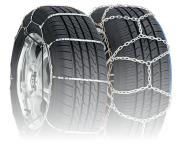

## Tire Chains

Snap Lock Cable Chain An economical choice!

#### Quick Fit<sup>™</sup> Diamond

They take the work and frustration out of using tire chains. They go on and off quickly and fit right to provide excellent traction during tough winter driving conditions.